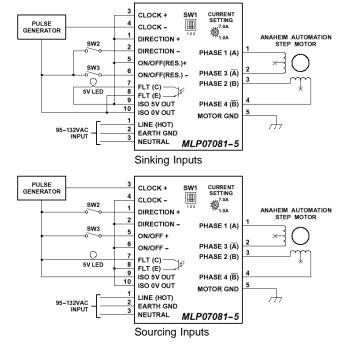

Continuous Fault Detection Features
- Fault Detections: Short Circuit, Miswire, Over-Temperature, Over-Voltage
- Built in +5VDC, 100mA Isolated Supply for External Use (Not available on MLP07081-5-01)
- Isolated Inputs Separate the Driver Electrically from the Controls
- No Minimum Inductance Limitations
- High Output Current Capability to 7 Amps



The MLP07081-5-01 Microstep Driver is the highest performing step motor driver available on the market today. This driver offers far more power than typically seen from a step motor. It is intended for use in applications that require high output power and high acceleration rates. It is designed to offer outstanding performance with high reliability and helpful diagnostic protection features.

#### **Dimensions:**



### **Hookup Diagrams:**





## ANAHEIM AUTOMATION

910 East Orangefair Lane, Anaheim, CA 92801 e-mail: info@anaheimautomation.com

(714) 992-6990 fax: (714) 992-0471 website: www.anaheimautomation.com