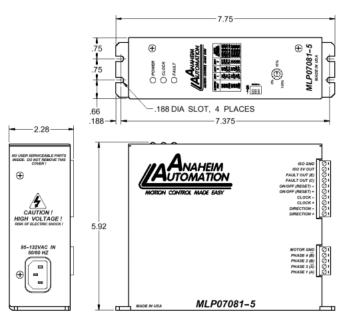

tive Cooling
- Self Test and Continuous Fault Detection Features
- Fault Detections: Short Circuit, Miswire, Over-Temperature, Over-Voltage
- Built in +5VDC, 100mA Isolated Supply for External Use (Not available on MLP07081-5-01)
- Isolated Inputs Separate the Driver Electrically from the Controls
- No Minimum Inductance Limitations
- High Output Current Capability to 7 Amps



The MLP07081-5-01 Microstep Driver is the highest performing step motor driver available on the market today. This driver offers far more power than typically seen from a step motor. It is intended for use in applications that require high output power and high acceleration rates. It is designed to offer outstanding performance with high reliability and helpful diagnostic protection features.

#### **Dimensions:**



### **Hookup Diagrams:**





## ANAHEIM AUTOMATION

910 East Orangefair Lane, Anaheim, CA 92801 e-mail: info@anaheimautomation.com

(714) 992-6990 fax: (714) 992-0471 website: www.anaheimautomation.com